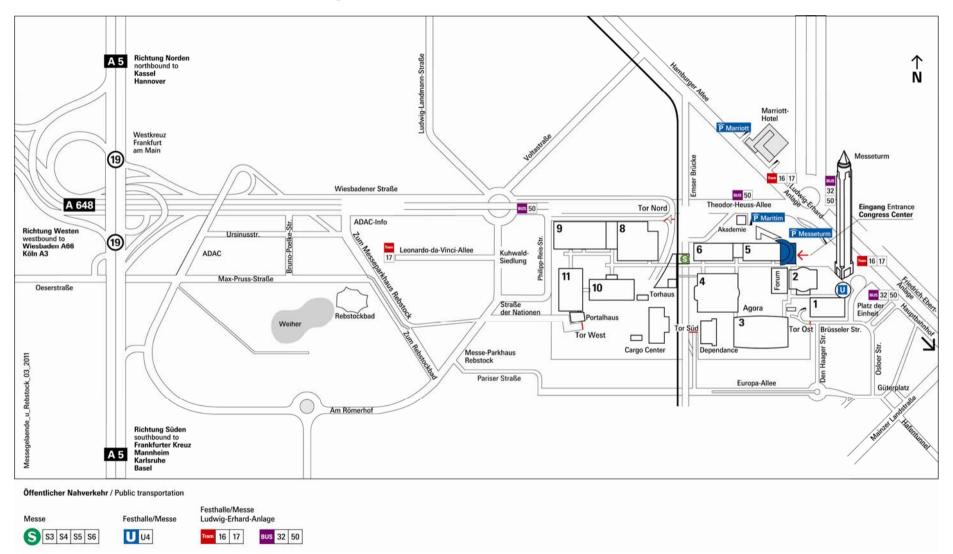

How to get here:

#### From the motorway

On the motorway, follow the signs 'Westkreuz Frankfurt' and 'Messe', then 'Stadtmitte/Congress C'. You will come to the Theodor-Heuss-Allee. Follow this, skirting the eastern edge of the fairground, for around 500 meters and you will see the Congress Center/Maritim Hotel and the Festhalle on your right. Public parking spaces are available in the multi-story car park of the Maritim Hotel, the Marriott Hotel and beneath the nearby skyscraper, which is called the 'Messeturm'.

### From the main railway station

It is only one kilometer from the Hauptbahnhof (the main railway station) to the Congress Center.

- On foot, it will take 10 minutes to the Congress Center. Follow Düsseldorfer Straße (to your left as you leave the station) until you reach the Platz der Republik; cross this and bear left onto the Friedrich-Ebert Anlage; continue on past the Messeturm until you reach Ludwig-Erhard Anlage and you will see the Congress Center and Maritim Hotel on your left.
- **By subway**, the U4 line (direction 'Bockenheimer Warte') brings you in just one stop from the main railway station to the stop 'Festhalle/Messe'. You leave the subway directly at 'Eingang-City', which is next to the Messeturm. (See instruction "On foot")
- By tram, take the number 16 (direction `Ginnheim`) or number 17 (direction 'Rebstockbad`) from the main railway station and get off at Ludwig-Erhard-Anlage (only 4 stops). Cross the street and walk past the entrance of the Maritim Hotel to the Congress Center.

### From the airport

Trains run at 15-minute intervals from the S-Bahn (interurban train) station 'Frankfurt Flughafen' to the main railway station or 'Hauptbahnhof'. You can take either the S8 or S9 (direction: 'Offenbach'). Please change trains at the main railway station. See instructions "From the main railway station".